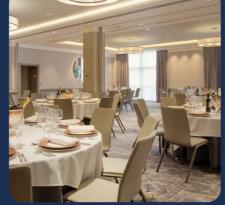

## Everything you need in the heart of Bath

| Event Room Name                          | Boardroom | Banquet | Classroom | Theatre | U-shape | Reception | Hollow<br>Square |  |
|------------------------------------------|-----------|---------|-----------|---------|---------|-----------|------------------|--|
|                                          |           |         |           |         |         |           |                  |  |
| Abbey Room                               | 55        | 70      | 55        | 110     | 40      | 100       | 50               |  |
| 7.4 x 15.0 x 3.0m - 1195 sq.ft./111 so   | ą.m.      |         |           |         |         |           |                  |  |
| Abbey Suite<br>(Abbey Room & Wells Room) | 100       | 140     | 100       | 200     | 70      | 180       | 75               |  |
| 7.4 x 12.6 x 3.0m - 2195 sq.ft./204      | sq.m.     |         |           |         |         |           |                  |  |
| Wells Room                               | 45        | 60      | 45        | 90      | 30      | 80        | 40               |  |
| 7.4 x 12.6 x 3.0m - 1001 sq.ft./93 se    | q.m.      |         |           |         |         |           |                  |  |
| Avon Room                                | 12        | 12      | n/a       | n/a     | n/a     | n/a       | n/a              |  |
| 7.5 x 3.6 x 3.1m - 298 sa.ft./27 sa      | .m.       |         |           |         |         |           |                  |  |