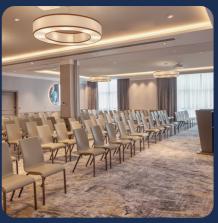

## Everything you need in the heart of Bath

| Event Room Name                          | Boardroom | Banquet | Classroom | Theatre | U-shape | Reception | Hollow<br>Square |  |
|------------------------------------------|-----------|---------|-----------|---------|---------|-----------|------------------|--|
|                                          |           |         |           |         |         |           |                  |  |
| Abbey Room                               | 55        | 70      | 55        | 110     | 40      | 100       | 50               |  |
| 7.4 x 15.0 x 3.0m - 1195 sq.ft./111 so   | ą.m.      |         |           |         |         |           |                  |  |
| Abbey Suite<br>(Abbey Room & Wells Room) | 100       | 140     | 100       | 200     | 70      | 180       | 75               |  |
| 7.4 x 12.6 x 3.0m - 2195 sq.ft./204      | sq.m.     |         |           |         |         |           |                  |  |
| Wells Room                               | 45        | 60      | 45        | 90      | 30      | 80        | 40               |  |
| 7.4 x 12.6 x 3.0m - 1001 sq.ft./93 se    | q.m.      |         |           |         |         |           |                  |  |
| Avon Room                                | 12        | 12      | n/a       | n/a     | n/a     | n/a       | n/a              |  |
| 7.5 x 3.6 x 3.1m - 298 sa.ft./27 sa      | .m.       |         |           |         |         |           |                  |  |