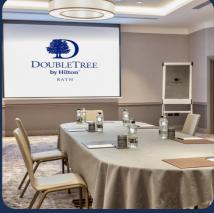

## Everything you need in the heart of Bath

| Event Room Name                          | Boardroom | Banquet | Classroom | Theatre | U-shape | Reception | Hollow<br>Square |  |
|------------------------------------------|-----------|---------|-----------|---------|---------|-----------|------------------|--|
|                                          |           |         |           |         |         |           |                  |  |
| Abbey Room                               | 55        | 70      | 55        | 110     | 40      | 100       | 50               |  |
| 7.4 x 15.0 x 3.0m - 1195 sq.ft./111 so   | ą.m.      |         |           |         |         |           |                  |  |
| Abbey Suite<br>(Abbey Room & Wells Room) | 100       | 140     | 100       | 200     | 70      | 180       | 75               |  |
| 7.4 x 12.6 x 3.0m - 2195 sq.ft./204      | sq.m.     |         |           |         |         |           |                  |  |
| Wells Room                               | 45        | 60      | 45        | 90      | 30      | 80        | 40               |  |
| 7.4 x 12.6 x 3.0m - 1001 sq.ft./93 se    | q.m.      |         |           |         |         |           |                  |  |
| Avon Room                                | 12        | 12      | n/a       | n/a     | n/a     | n/a       | n/a              |  |
| 7.5 x 3.6 x 3.1m - 298 sa.ft./27 sa      | .m.       |         |           |         |         |           |                  |  |

## Meet in Style at DoubleTree by Hilton Bath

**f** O У in