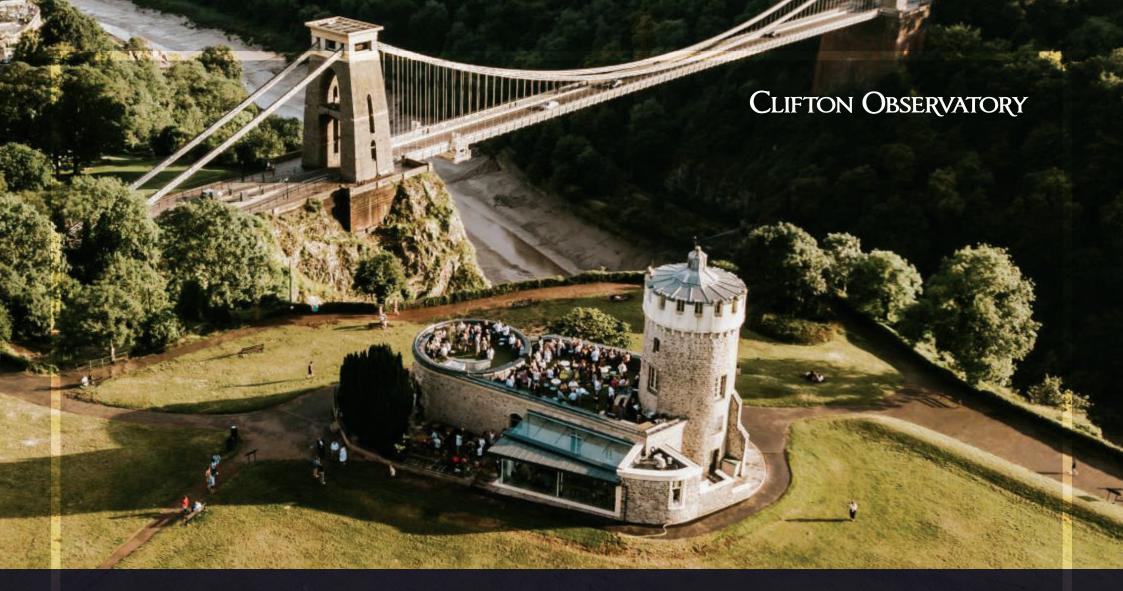

#### AN ICONIC Bristol Venue

The Clifton Observatory occupies an imposing site above the Avon Gorge and is not difficult to understand why this location attracts thousands of visitors each year to experience the magnificent breath-taking views over the city of Bristol and the world-renowned Clifton Suspension Bridge.

#### Business & Pleasure

For many decades, the Clifton Observatory has been an iconic piece of English Heritage and an important Bristol Landmark with the building dating back to 800bc.

Beginning life as a windmill for corn & snuff, the Observatory later became the base for William West, a Bristol Artist who famously installed the Camera Obscura and Giants Cave. The Clifton Observatory has become the perfect environment to take care of business and host memorable moments with family & friends.

#### YOUR SPACE

With the launch of our William West event space and rooftop terrace, The Clifton Observatory offers you the opportunity to enjoy exceptional hospitality in the surrounds of an iconic grade Il listed building with panoramic views of this spectacular city.