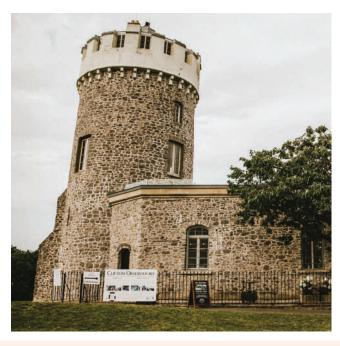

#### AN ICONIC Bristol Venue

The Clifton Observatory occupies an imposing site above the Avon Gorge and is not difficult to understand why this location attracts thousands of visitors each year to experience the magnificent breath-taking views over the city of Bristol and the world-renowned Clifton Suspension Bridge.

#### Business & Pleasure

For many decades, the Clifton Observatory has been an iconic piece of English Heritage and an important Bristol Landmark with the building dating back to 800bc.

Beginning life as a windmill for corn & snuff, the Observatory later became the base for William West, a Bristol Artist who famously installed the Camera Obscura and Giants Cave. The Clifton Observatory has become the perfect environment to take care of business and host memorable moments with family & friends.