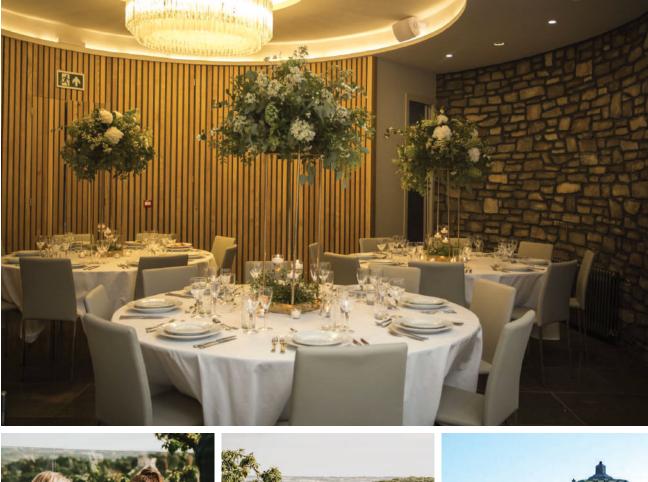

#### YOUR SPACE

With the launch of our William West event space and rooftop terrace, The Clifton Observatory offers you the opportunity to enjoy exceptional hospitality in the surrounds of an iconic grade Il listed building with panoramic views of this spectacular city.

#### ROOM HIRE

Our room hire is inclusive of the following:

Exclusive hire of the William West Room. Inclusive of our 360 Rooftop Terrace Use of projector, microphone & Sonos system Unlimited Wi-Fi Fully stocked licensed bar Table, chairs and linen Event Coordinator Security