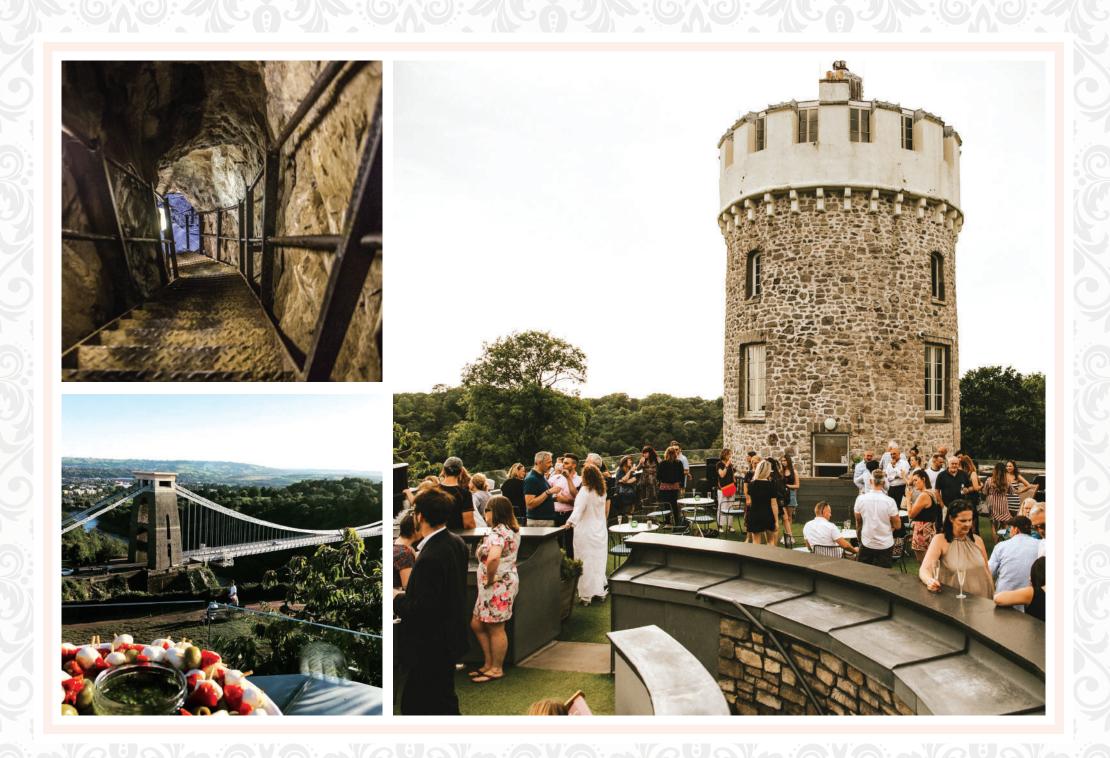

#### YOUR SPACE

With the launch of our William West event space and rooftop terrace, The Clifton Observatory offers you the opportunity to enjoy exceptional hospitality in the surrounds of an iconic grade Il listed building with panoramic views of this spectacular city.

Whether you're here for business or pleasure we will work closely with you to ensure the space is in keeping with your visions.

#### Business & Pleasure

For many decades, the Clifton Observatory has been an iconic piece of English Heritage and an important Bristol Landmark with the building dating back to 800bc.

Beginning life as a windmill for corn & snuff, the Observatory later became the base for William West, a Bristol Artist who famously installed the Camera Obscura and Giants Cave. The Clifton Observatory has become the perfect environment to take care of business and host memorable moments with family & friends.