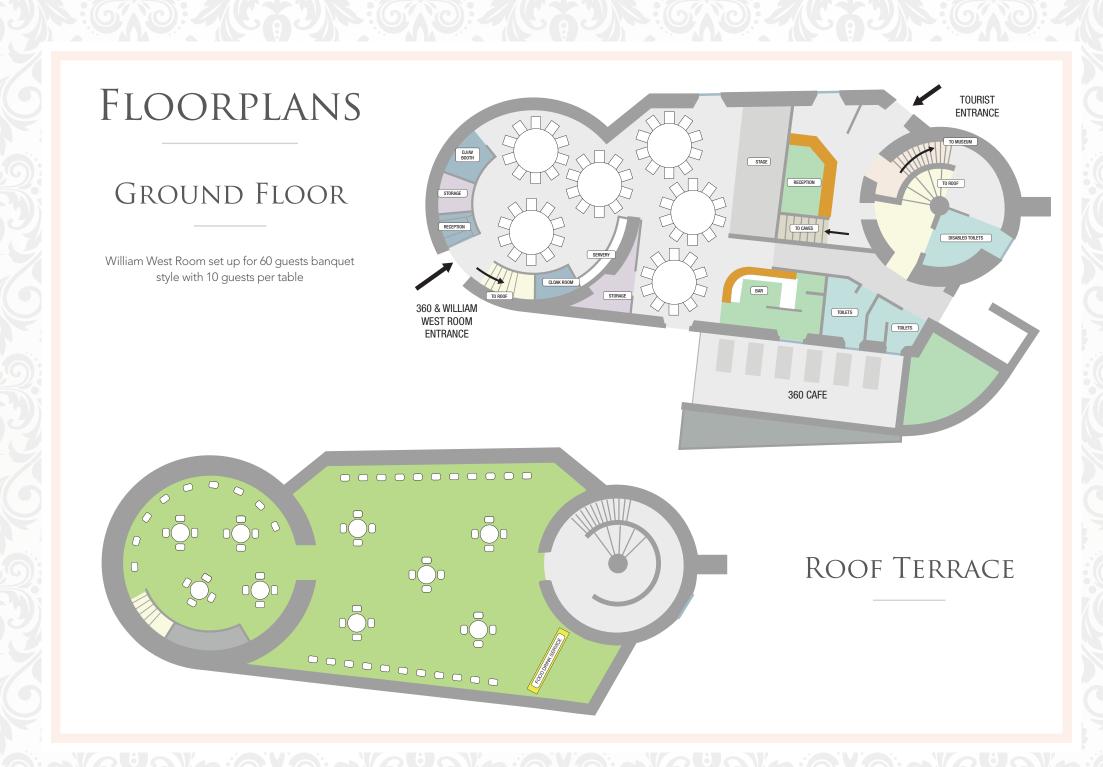

#### YOUR SPACE

With the launch of our William West event space and rooftop terrace, The Clifton Observatory offers you the opportunity to enjoy exceptional hospitality in the surrounds of an iconic grade Il listed building with panoramic views of this spectacular city.

#### CAPACITY

| SPACE                          | BANQUET | CLASSROOM | THEATRE | STANDING |
|--------------------------------|---------|-----------|---------|----------|
| William West Room              | 60      | 38        | 75      | 100      |
| Rooftop Terrace                | -       | -         | -       | 100      |
| William West & Rooftop Terrace | 60      | 38        | 75      | 120      |