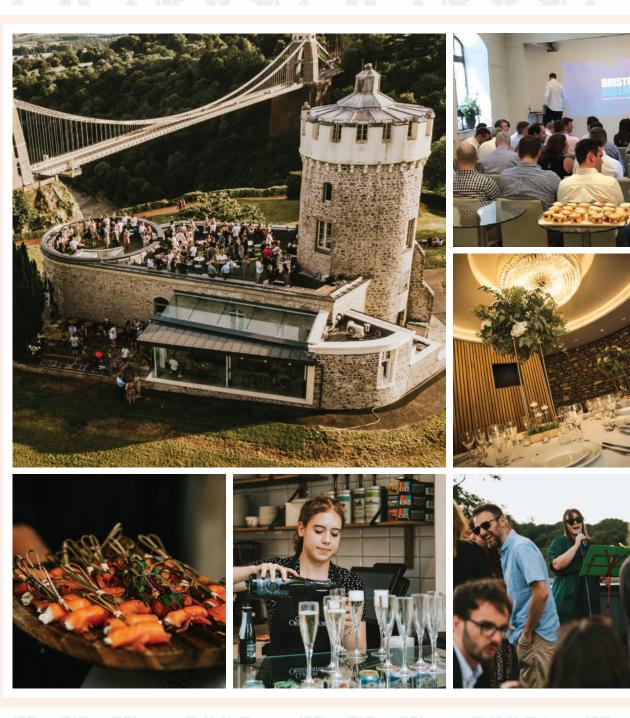

#### AN ICONIC Bristol Venue

The Clifton Observatory occupies an imposing site above the Avon Gorge and is not difficult to understand why this location attracts thousands of visitors each year to experience the magnificent breath-taking views over the city of Bristol and the world-renowned Clifton Suspension Bridge.

#### Business & Pleasure

For many decades, the Clifton Observatory has been an iconic piece of English Heritage and an important Bristol Landmark with the building dating back to 800bc.

Beginning life as a windmill for corn & snuff, the Observatory later became the base for William West, a Bristol Artist who famously installed the Camera Obscura and Giants Cave. The Clifton Observatory has become the perfect environment to take care of business and host memorable moments with family & friends.

#### Exceptional Hospitality

Whatever the occasion, our catering contractors can provide the perfect complement. With a range of food and drink options, there is a menu to match any appetite and budget.