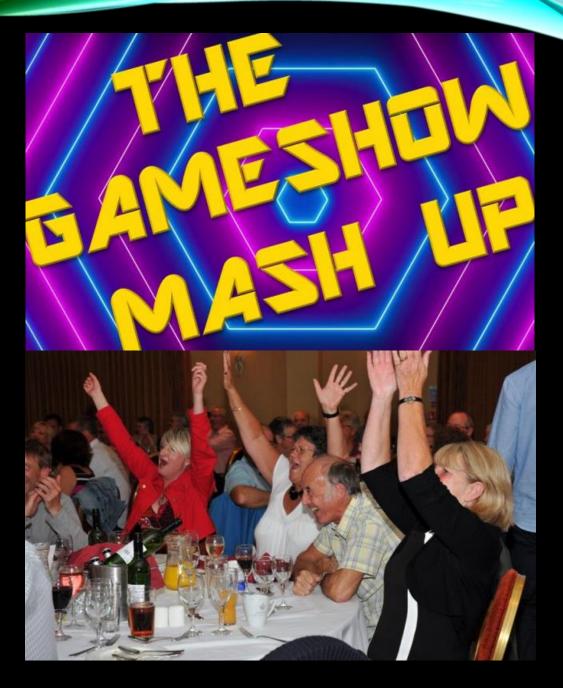

### GAME SHOW MASH UP

A right old mash up of game show style fun, inspired by some of the most iconic game shows to have graced our screens over the decades.

Your gameshow host for this event will get everyone involved and having a great time with a variety of rounds.

Rounds include:

The Price Is Right Family Fortunes Movie Themes

Add 'Name That Tune' to your event for added fun!