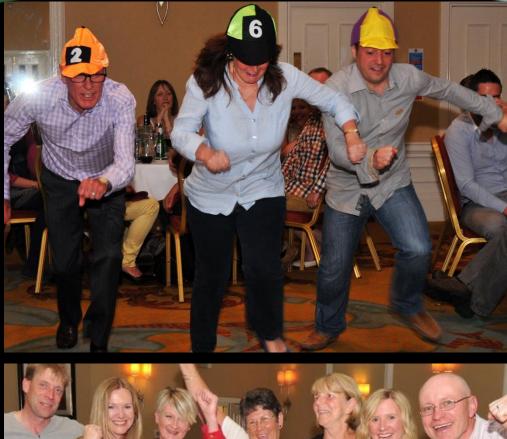

### RACE NIGHT

A Night at the Races is a premium quality event, presented to the highest standard.

From a fully themed 'sit down' event for 400 guests at Ascot Racecourse, to an informal after dinner activity for 20 people, we can tailor this flexible event to meet your requirements.

Using only quality English horse races re-edited with full commentary, A Night at the Races adds impact and atmosphere to any room.