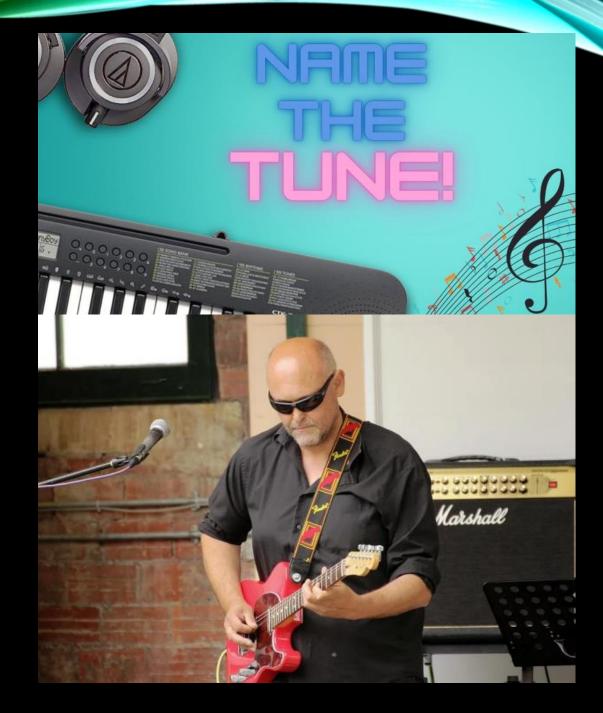

#### NAME THE TUNE

With live music! Guests will play in their teams to compete against each other in this music-based challenge.

The music clips throughout this game show will be performed live by our talented musician as guests try to figure out which song is being played.

Example Rounds Include: Song Intros Song Rifts Song Medleys Bid A Note

Will your team be victorious or will the right answer be stuck on the tip of your tongue?