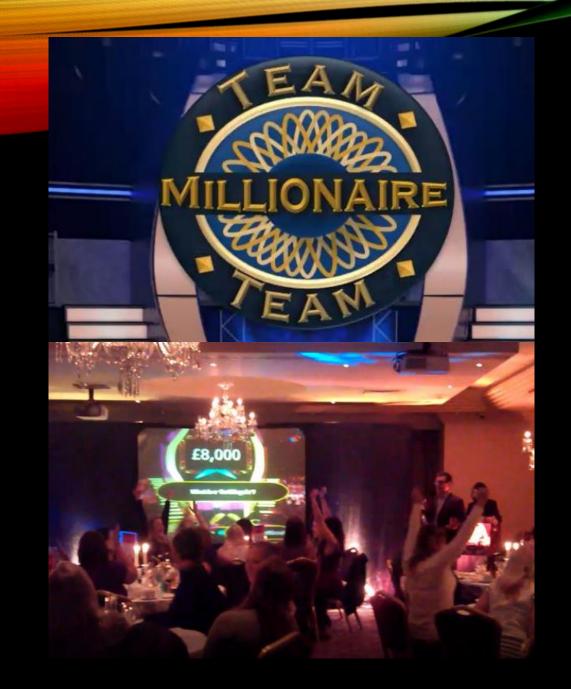

#### TEAM MILLIONAIRE

This is exciting and suspense filled event which will see teams competing to reach the million point question.

This nail biting and entertaining show will have everyone on the edge of their seat, as each team play to win or lose everything!

If teams get stuck they will have the option to ask the audience or use their 50:50 lifeline to help them out.

Will your team get to the million point question?