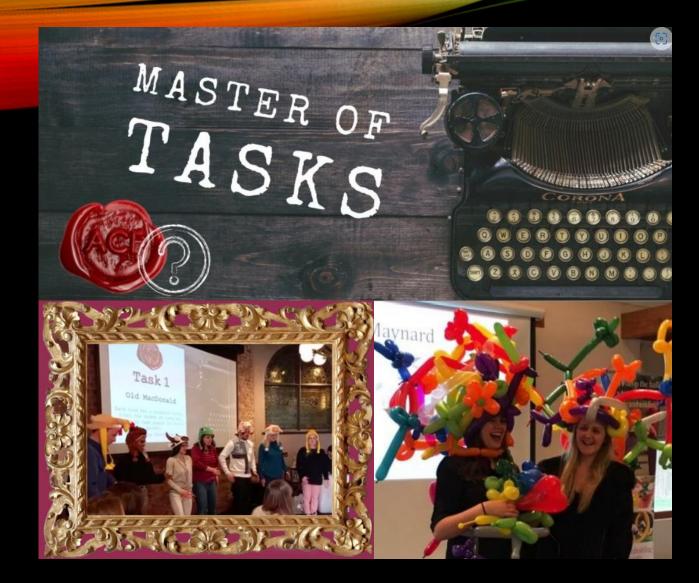

#### CHRISTMASTER OF TASKS

Based on the hit TV Gameshow, guests will be up and out of their seats to compete in a range of wacky tasks.

Our compere will host this entertaining gameshow, they will judge each team's performance and allocate points.

Teams will need to be creative and innovative in order to win the most points during this interactive and lively gameshow.