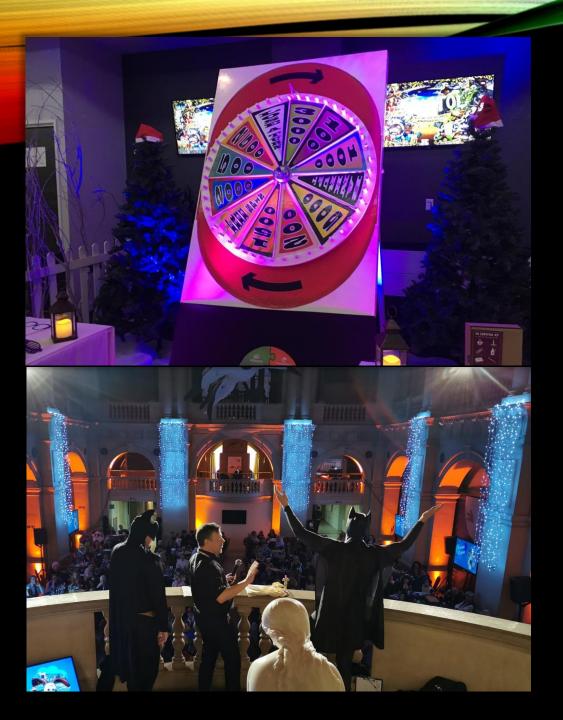

# GAMES FOR A LAUGH HA, HA,

Super, smashing, great! If you play your cards right, this event will whisk you and your team into a TV game show-land,

Incorporating your favourite gameshows, you really can't help but join in! This certainly is the fully interactive game show.

The super quiz can be made up of:

Wheel of Fortune 80's Chart Toppers Bullseye Cinema Blockbusters Play Your Cards Right Trivia Round The Price is Right Face Merger Round