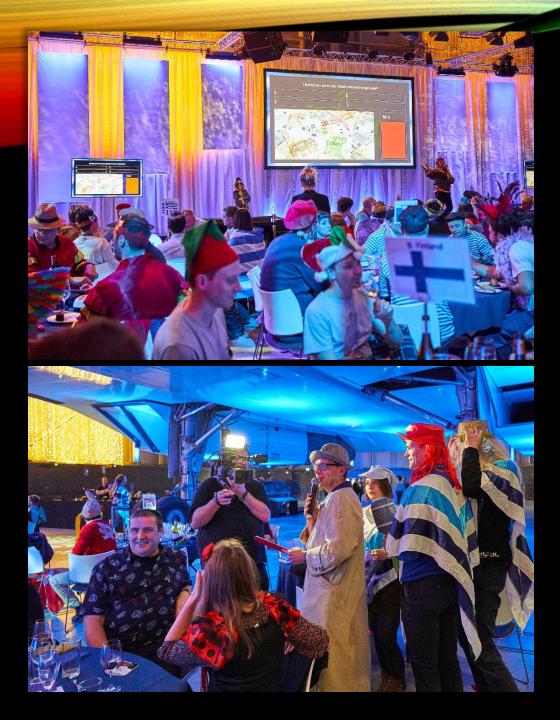

#### AROUND THE WORLD IN 80 MINUTES

Take a trip around the world in this travel themed quiz show. Our lively compere 'The Captain' will lead the fun along with his crew.

Starting in Bristol, board the plane and travel to the world in this competitive quiz adventure. Your plane will stop at a number of destinations, from cities to historical sites to the desert to the jungle.

Optional Extra: We can provide Fancy Dress and Music for each team to come up with their party piece.