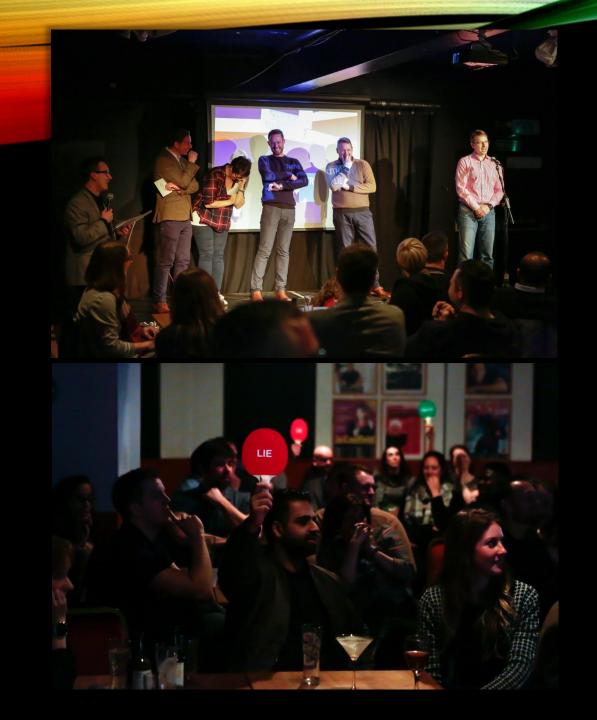

#### COULD I LIE TO YOU

A Great quiz based upon the popular TV Show.

Will you be able to keep your poker face and win your team points? This is an amazing truth or lie game allowing you to get to know your colleagues better!

> Example Rounds May Include: This is My Managers: Friend/Associate Quick-Fire Lies Possessions Ring of Truth Telly Tales Management Home Truths