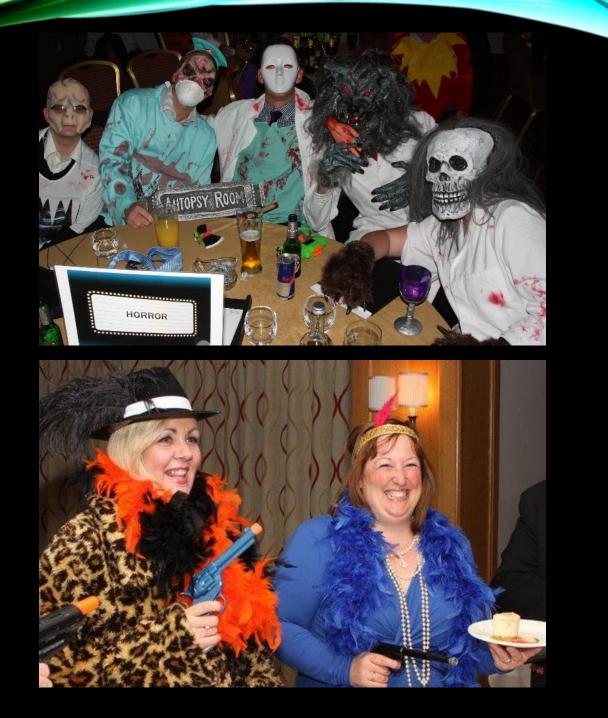

### A NIGHT AT THE MOVIES

This Movie Quiz is a slick professional event that can be tailored for any occasion. It's a fun, multi-media quiz with both interactive and traditional rounds.

Each team will randomly select their theme/identity for the evening. These themes include Horror, Romance and Western. Now it's off to the wardrobe department to dress the part.

Points will be awarded for the best dressed team. Throughout the evening our lively fancy dressed game show host will lead the fun.